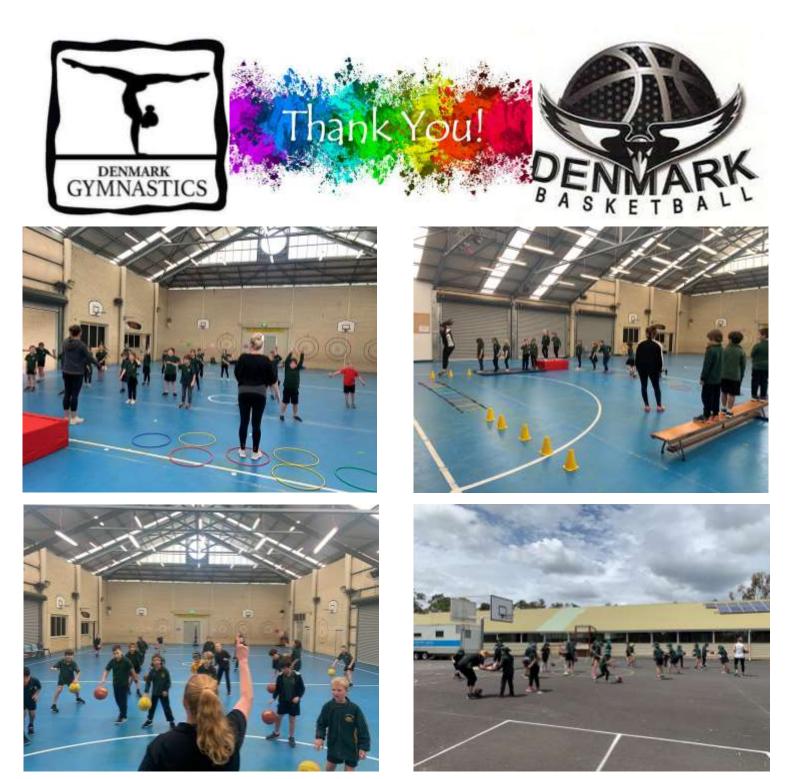

## Remember to wear your hat and

bring your water bottles

in Term 4

Its a sunny life, wear your bat.

We were very lucky to be approved for \$3900 of sporting schools money!

Sporting Schools is a \$280 million Australian Government initiative designed to help schools to increase children's participation in sport, and to connect them with community sporting opportunities.

Sporting Schools provides a program for all primary schools which aims to:

- Improve children's fundamental movement skills to encourage lifelong participation in physical activity
- Increase the awareness of the value of sport in schools
- Engage children in high quality sporting programs
- Connect children with sport in their local communities
- Develop the capability and capacity of sport to drive nationwide participation growth

Not only do the students benefit but I've organised programs to be delivered through 2 of our local clubs, Denmark Basketball Assoc and Denmark Gymnastics, which means that they will receive the funds and therefore it will eventually be put back into our community.

During the past 2 weeks and next 2 weeks, students in Years 1 and 2 will be doing a gymnastic program run by Denmark Gymnastics and students in Years 3 and 4 will be doing a program run by Denmark Basketball Association.

I'm thankful and excited for this opportunity for our students and community! Looking forward to the next 2 weeks.

Mrs Finigan - Physical Education Teacher