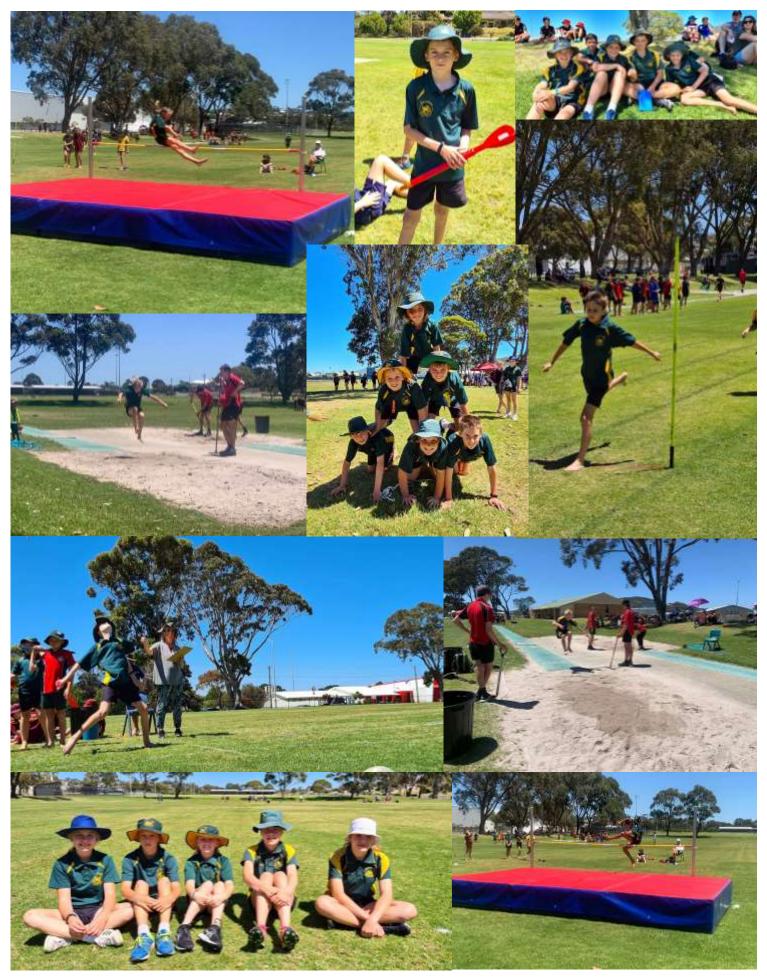

# 2020 Interschool Athletics Carnival

Proudly an Independent Public School 2020

# 2020 Interschool Athletics Carnival

### **Denmark Primary School - Champion School for 2020!**

In hot and very windy conditions, our students travelled to Albany to compete against the other primary schools in the region. We started our contest strong in jumps and throws on Monday, with almost every competitor placing in the top 4! Tuesday was set to be a challenge, as Albany Primary had dominated over the past few years. With lots of determination and training under our belt, both the senior and junior competitors were there for business! We had a lot of success in our individual running events but it was going to be our team game results that would get us over the line. As we sat down at the end of the day to hear the overall results, we had no idea what our fate would be.... As soon as they announced Albany Primary came in  $3^{rd}$  place, the students faces started to light up... and when Mount Barker was awarded second place, that's when we knew the shield was coming back to Denmark! The mighty green and gold!

I would like to say massive thank you to all the support I received from both staff and parents over this carnival period. It was a huge team effort and I'm very lucky to receive the amount of help I do, from you all.

Brittany Finigan—Physical Education Teacher