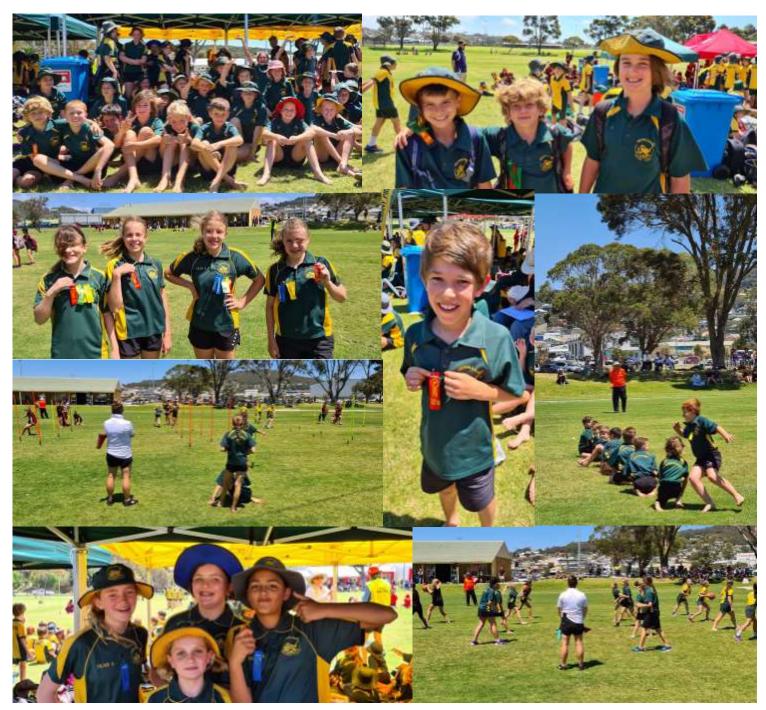

# 2020 Interschool Athletics Carnival

Proudly an Independent Public School 2020

# 2020 Interschool Athletics Carnival

### **Denmark Primary School - Champion School for 2020!**

In hot and very windy conditions, our students travelled to Albany to compete against the other primary schools in the region. We started our contest strong in jumps and throws on Monday, with almost every competitor placing in the top 4! Tuesday was set to be a challenge, as Albany Primary had dominated over the past few years. With lots of determination and training under our belt, both the senior and junior competitors were there for business! We had a lot of success in our individual running events but it was going to be our team game results that would get us over the line. As we sat down at the end of the day to hear the overall results, we had no idea what our fate would be.... As soon as they announced Albany Primary came in  $3^{rd}$  place, the students faces started to light up... and when Mount Barker was awarded second place, that's when we knew the shield was coming back to Denmark! The mighty green and gold!

I would like to say massive thank you to all the support I received from both staff and parents over this carnival period. It was a huge team effort and I'm very lucky to receive the amount of help I do, from you all.

Brittany Finigan—Physical Education Teacher