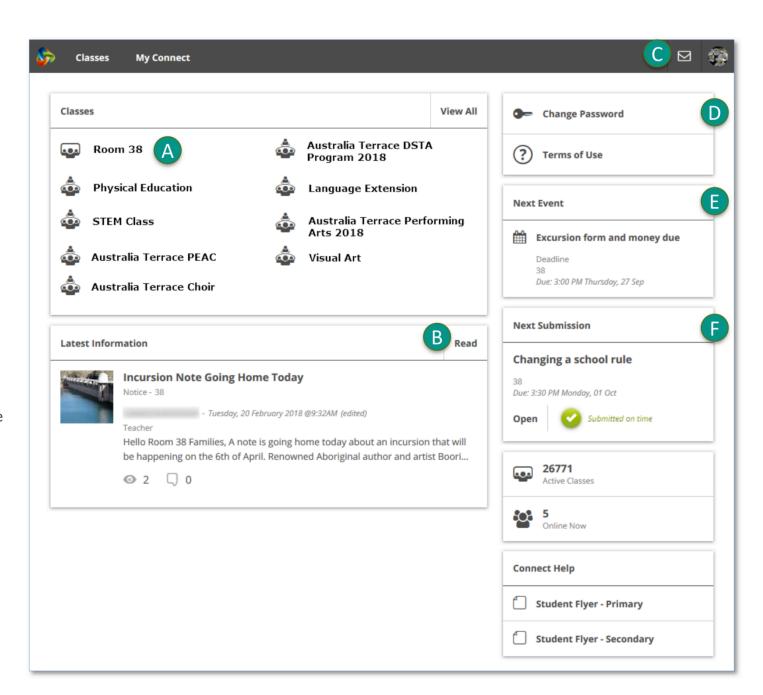

### **Connect: Home Page**

- Classes

  Click on a class name to view the class.
- B Latest Information
  Read the latest notices
  from your classes
- C Email
  Open your email inbox.
- Change your password

  Change your password and choose an avatar picture.
- Next Event

  Stay up to date with your class events.
- Next Submission

  View homework and assignments due.