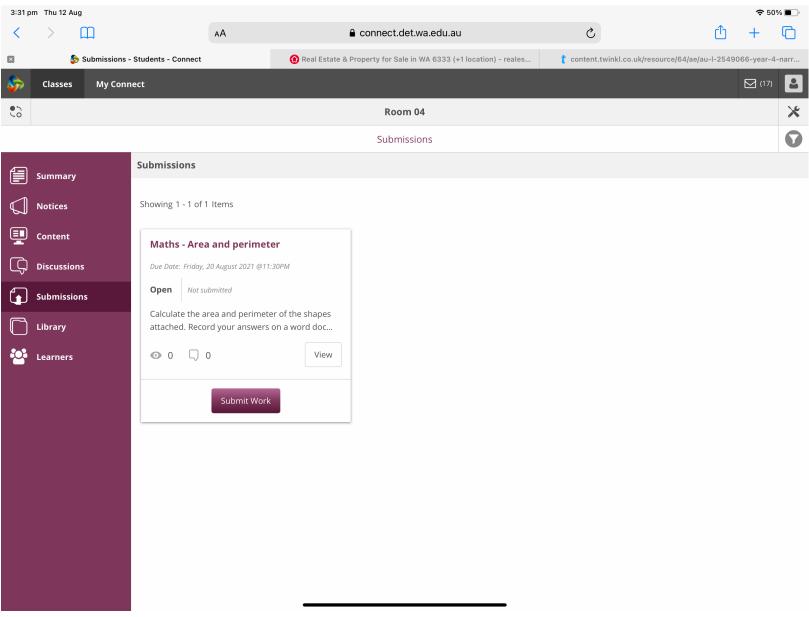

# Class Submissions

#### **Class Submissions**

Students will be able to view all the work required to be submitted to the teacher.

Click on a particular task for further detail.