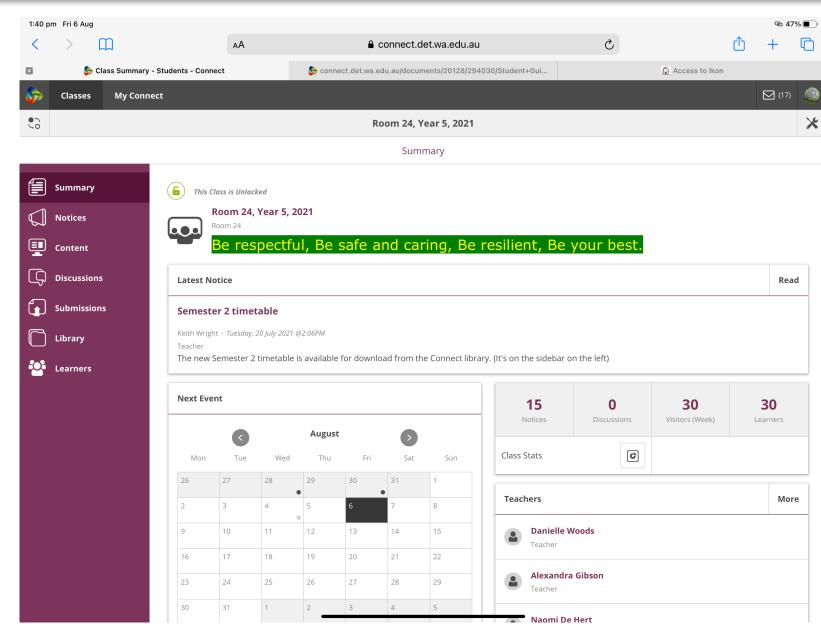

## **Class Summary**

#### **Class Summary**

The Class Summary displays the latest notification, any events for that month and the teachers who contribute to the students class.