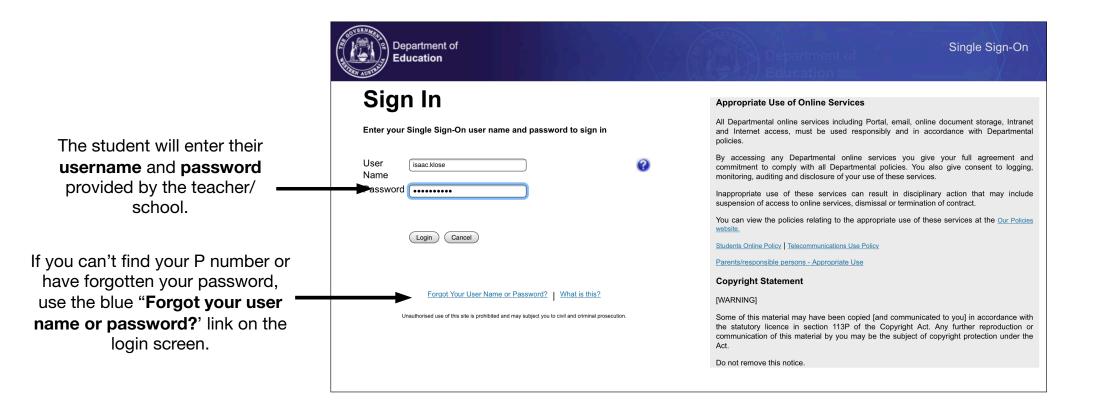

### **Logging In To Connect**

Once you have entered the address connect.det.wa.edu.au you will be taken to the Sign In page.