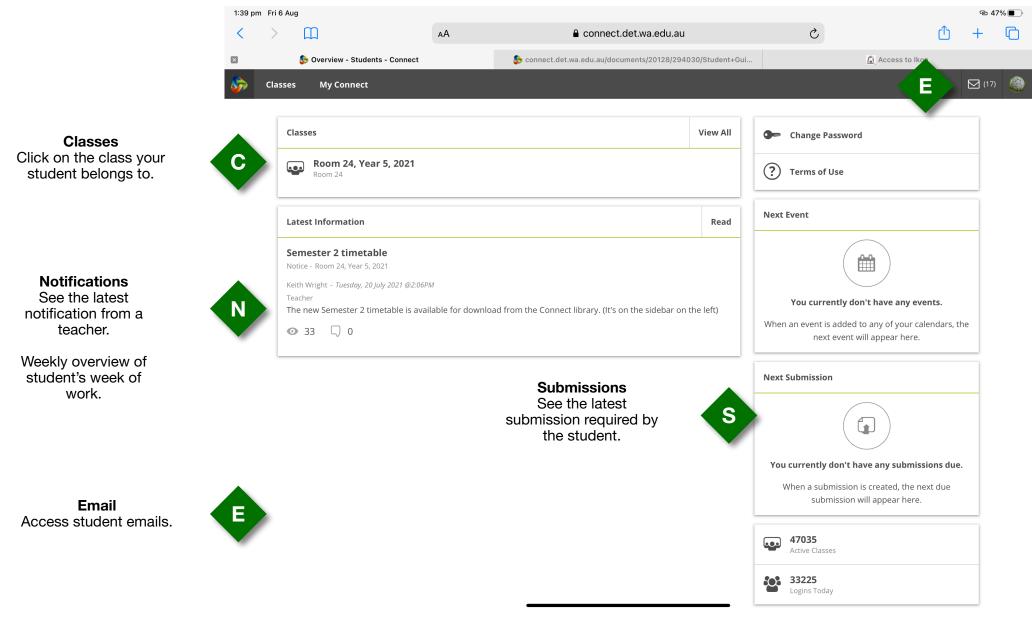

### **Connect: Home Page**

- Classes

  Click on a class name to view the class.
- B Latest Information
  Read the latest notices
  from your classes
- C Email
  Open your email inbox.
- Change your password

  Change your password and choose an avatar picture.
- Next Event

  Stay up to date with your class events.
- Next Submission

  View homework and assignments due.