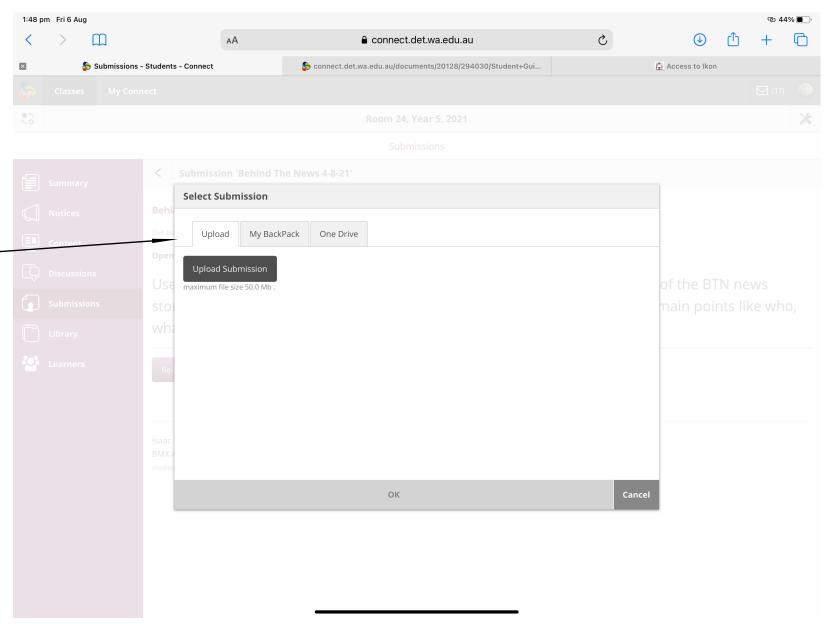

## **Class Submissions: Upload Submission**

#### **Submit Work**

Once the **Submit Work** button has been pressed, the student will be asked to upload their submission from one of three areas.

If a picture of the work was taken from a device or the work has been scanned then select the **Upload** tab and add the work from the device used.

If the work was completed online through Microsoft Office then select the **One Drive** tab and add the work.

Currently, students do not use the **My BackPack** app.