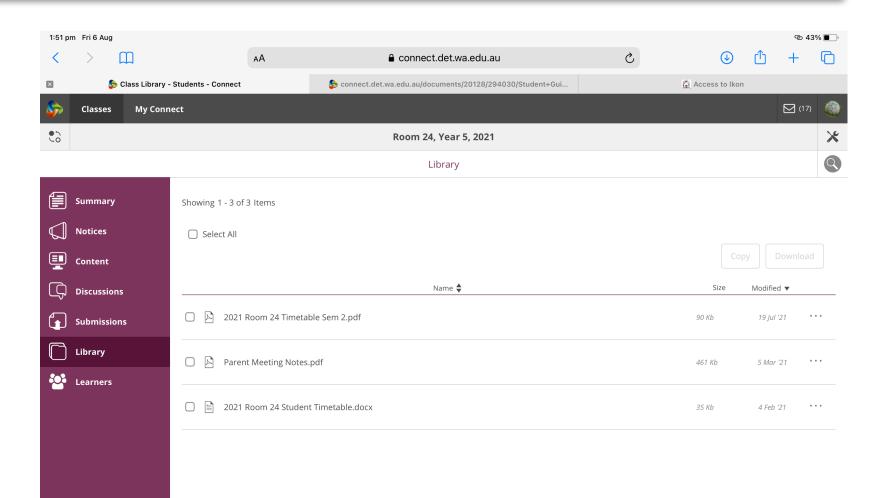

# Library

### Library

In the Library, students will find day to day classroom information e.g. How to guide for a spelling program.