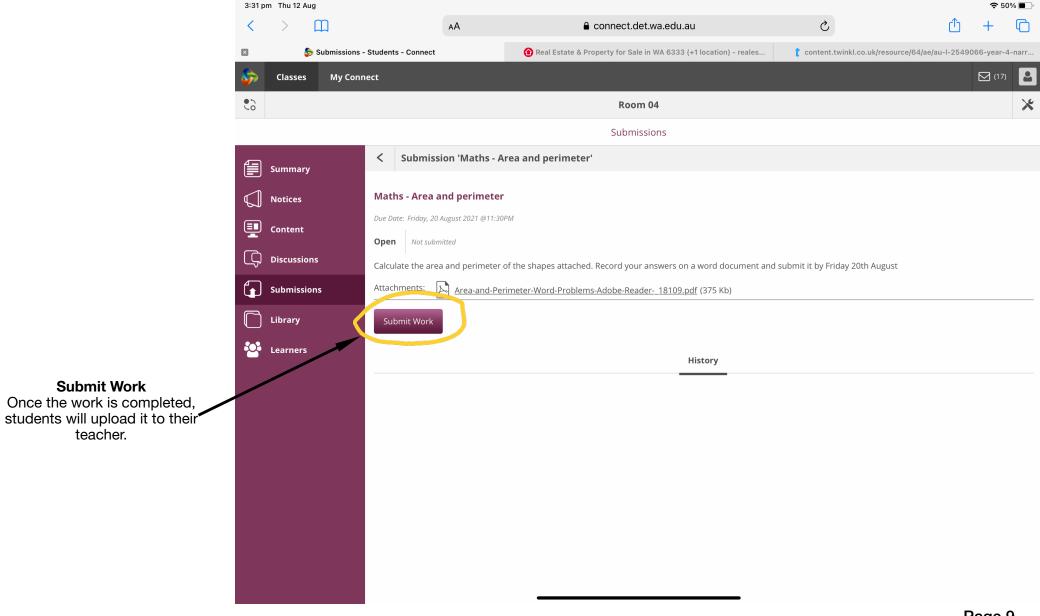

### **Class Submissions: Submit Work**

#### **Submit Work**

Once the **Submit Work** button has been pressed, the student will be asked to upload their submission from one of three areas.

If a picture of the work was taken from a device or the work has been scanned then select the **Upload** tab and add the work from the device used.