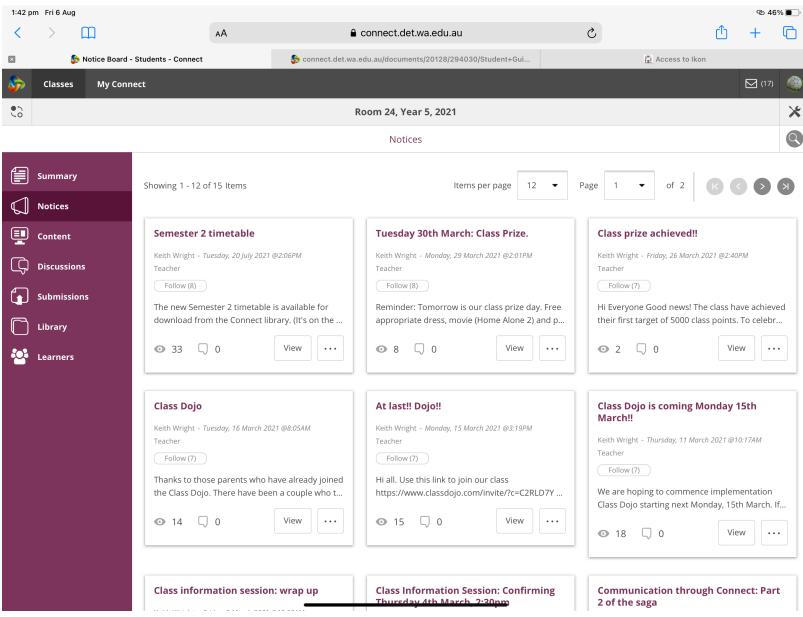

### **Class Notices**

#### Class Notices

Students will find their weekly overview and any other important notices.